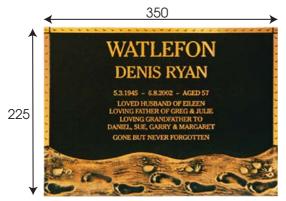

## > Specifying Dimensions

Width and Height dimensions need to be specified in millimeters with width first.

Specified as: 350 x 225mm

Specified as: 225 x 225mm

Dimensions of more complex shapes are specified as the maximum horizontal width and maximum vertical height.