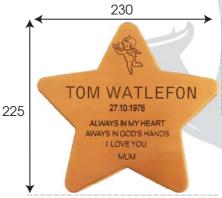

Specified as: 300 x 200mm

Specified as: 230 x 225mm

Specified as: 200 x 190mm

Thickness is usually determined automatically depending on the width and height of a plaque.

| Plaque Size (mm)           | Up to 100 | 100 to 300 | 300 to 600 | Over 600   |
|----------------------------|-----------|------------|------------|------------|
| Approximate Thickness (mm) | 4         | 5          | 6          | 7 and over |