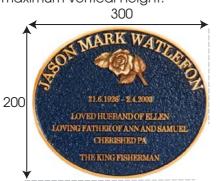

Specified as: 300 x 200mm

Specified as: 230 x 225mm

Specified as: 200 x 190mm

Thickness is usually determined automatically depending on the width and height of a plaque.

| Plaque Size (mm)           | Up to 100 | 100 to 300 | 300 to 600 | Over 600   |
|----------------------------|-----------|------------|------------|------------|
| Approximate Thickness (mm) | 4         | 5          | 6          | 7 and over |