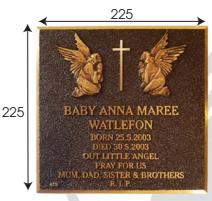

## > Specifying Dimensions

Width and Height dimensions need to be specified in millimeters with width first.

Specified as: 350 x 225mm

Specified as: 225 x 225mm

Dimensions of more complex shapes are specified as the maximum horizontal width and maximum vertical height.