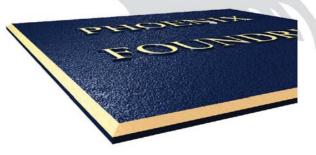

Bevel Edges on plaques can be either painted or linished. This range of borders is available on all sized plaques and bevel widths will be set to match existing ranges.

Bevel Painted Edge

Bevel Linished Edge