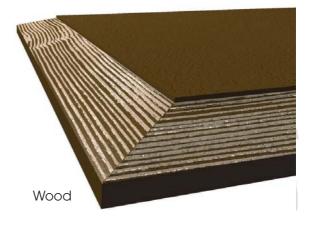

## **SCULPTURED BORDERS**

This range of elegantly designed borders has been generated using a technical process that will enable them to be included on any size marker.

The Rock and Wood Borders provide a sculptured look to the edge of your plaque. The width of these borders will vary with the size of marker required. Standard widths for these borders will be 1" for markers 24"\*12" and less and 1.5" for plaques over 24"\*12".