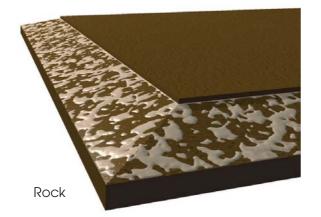

## **SCULPTURED BORDERS**

This range of elegantly designed borders has been generated using a technical process that will enable them to be included on any size marker.

The Rock and Wood Borders provide a sculptured look to the edge of your plaque. The width of these borders will vary with the size of marker required. Standard widths for these borders will be 1" for markers 24"\*12" and less and 1.5" for plaques over 24"\*12".