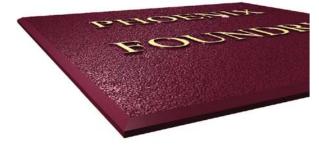

Bevel Edges on plaques can be either painted or linished. This range of borders is available on all sized plaques and bevel widths will be set to match existing ranges.

Bevel Painted Edge

Bevel Linished Edge